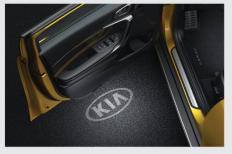

LED RASVETA U PREDNJIM VRATAMA (KIA LOGO)

Kataloški broj: 66651ADE00K Maloprodajna cena: 77,90 EUR

LED RASVETA U PREDNJIM VRATAMA

Kataloški broj: 66651ADEE00 Maloprodajna cena: 77,90 EUR

Slike su simbolične. Za štamparske greške ne odgovaramo. Zadržavamo pravo promene cena bez prethodne najave. Naveden je izbor dodatne opreme. Više informacija potražite kod Vašeg zastupnika ili na kia.rs/boutique.
\*lokalni proizvod