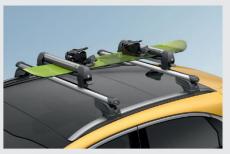

NOSAČ ZA SKIJE I BOARDOVE, XTANDER

Kataloški broj: 55700SBA10 Maloprodajna cena: 228,50 EUR

SKLOPIVA TORBA ZA PRTLJAŽNIK

**Kataloški broj:** 66123ADE00 **Maloprodajna cena:** 72,90 EUR

MREŽA PRTLJAŽNOG PROSTORA