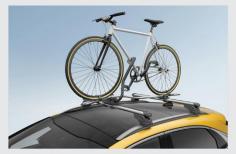

Kataloški broj: 66490ADE50 Maloprodajna cena: 38,80 EUR

KROVNI NOSAČI (ALUMINIJUMSKI)

Kataloški broj: J7211ADE00AL Maloprodajna cena: 216,50 EUR

NOSAČ ZA BICIKLE PRO

**Kataloški broj:** 66700ADE00 **Maloprodajna cena:** 177,90 EUR