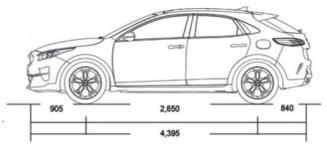

#### Dimenzije i ostale specifikacije

| , ,                                                 |                                                                            |                                                                                                              |  |  |  |  |  |  |  |
|-----------------------------------------------------|----------------------------------------------------------------------------|--------------------------------------------------------------------------------------------------------------|--|--|--|--|--|--|--|
| Masa praznog vozila (kg) –<br>sa vozačem mase 75 kg | 1332                                                                       | 1332         1345         1375         1390         1417         1415         1440         1415         1440 |  |  |  |  |  |  |  |
| Najveća dozvoljena masa (kg)                        | 1820                                                                       | 1820 1840 1860 1860 1880 1900 1920 1900 192                                                                  |  |  |  |  |  |  |  |
| Prtljažni prostor (I)                               |                                                                            | 426 / 1378                                                                                                   |  |  |  |  |  |  |  |
| Rezervoar za gorivo (I)                             | 50                                                                         |                                                                                                              |  |  |  |  |  |  |  |
| Minimalni radijus okretanja (m)                     | 10,6                                                                       |                                                                                                              |  |  |  |  |  |  |  |
| Dužina / širina / visina (mm)                       | 4395 / 1826 / 1495 / 2650                                                  |                                                                                                              |  |  |  |  |  |  |  |
| Međuosovinski razmak (mm)                           | 1585 (205/60R16), 1575 (235/45R18) /<br>1583 (205/60R16), 1573 (235/45R18) |                                                                                                              |  |  |  |  |  |  |  |
| Razmak između točkova (mm)<br>(napred / nazad)      |                                                                            | 905 / 850                                                                                                    |  |  |  |  |  |  |  |