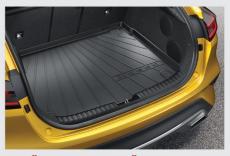

ZAŠTITA PRTLJAŽNOG PROSTORA

Kataloški broj: J7122ADE05 Maloprodajna cena: 55,90 EUR

ZAŠTITA ZADNJEG BRANIKA (IMITACIJA HROMA)

**Kataloški broj:** J7274ADE50ST **Maloprodajna cena:** od 99,90 EUR

UKRASNA LAJSNA BOČNA