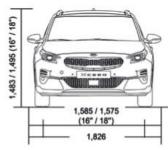

#### Dimenzije i ostale specifikacije

| , ,                                                 |                                                                            |                                                                                                              |  |  |  |  |  |  |  |
|-----------------------------------------------------|----------------------------------------------------------------------------|--------------------------------------------------------------------------------------------------------------|--|--|--|--|--|--|--|
| Masa praznog vozila (kg) –<br>sa vozačem mase 75 kg | 1332                                                                       | 1332         1345         1375         1390         1417         1415         1440         1415         1440 |  |  |  |  |  |  |  |
| Najveća dozvoljena masa (kg)                        | 1820                                                                       | 1820 1840 1860 1860 1880 1900 1920 1900 192                                                                  |  |  |  |  |  |  |  |
| Prtljažni prostor (I)                               |                                                                            | 426 / 1378                                                                                                   |  |  |  |  |  |  |  |
| Rezervoar za gorivo (I)                             | 50                                                                         |                                                                                                              |  |  |  |  |  |  |  |
| Minimalni radijus okretanja (m)                     | 10,6                                                                       |                                                                                                              |  |  |  |  |  |  |  |
| Dužina / širina / visina (mm)                       | 4395 / 1826 / 1495 / 2650                                                  |                                                                                                              |  |  |  |  |  |  |  |
| Međuosovinski razmak (mm)                           | 1585 (205/60R16), 1575 (235/45R18) /<br>1583 (205/60R16), 1573 (235/45R18) |                                                                                                              |  |  |  |  |  |  |  |
| Razmak između točkova (mm)<br>(napred / nazad)      |                                                                            | 905 / 850                                                                                                    |  |  |  |  |  |  |  |