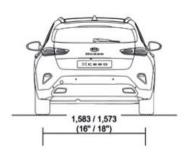

#### Dimenzije i ostale specifikacije

| , ,                                                 |                                                                            |                                                                                                              |  |  |  |  |  |  |  |
|-----------------------------------------------------|----------------------------------------------------------------------------|--------------------------------------------------------------------------------------------------------------|--|--|--|--|--|--|--|
| Masa praznog vozila (kg) –<br>sa vozačem mase 75 kg | 1332                                                                       | 1332         1345         1375         1390         1417         1415         1440         1415         1440 |  |  |  |  |  |  |  |
| Najveća dozvoljena masa (kg)                        | 1820                                                                       | 1820 1840 1860 1860 1880 1900 1920 1900 192                                                                  |  |  |  |  |  |  |  |
| Prtljažni prostor (I)                               |                                                                            | 426 / 1378                                                                                                   |  |  |  |  |  |  |  |
| Rezervoar za gorivo (I)                             | 50                                                                         |                                                                                                              |  |  |  |  |  |  |  |
| Minimalni radijus okretanja (m)                     | 10,6                                                                       |                                                                                                              |  |  |  |  |  |  |  |
| Dužina / širina / visina (mm)                       | 4395 / 1826 / 1495 / 2650                                                  |                                                                                                              |  |  |  |  |  |  |  |
| Međuosovinski razmak (mm)                           | 1585 (205/60R16), 1575 (235/45R18) /<br>1583 (205/60R16), 1573 (235/45R18) |                                                                                                              |  |  |  |  |  |  |  |
| Razmak između točkova (mm)<br>(napred / nazad)      |                                                                            | 905 / 850                                                                                                    |  |  |  |  |  |  |  |