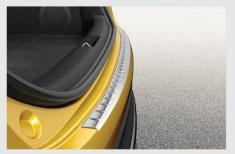

ZAŠTITA PRTLJAŽNOG PROSTORA

Kataloški broj: J7122ADE05 Maloprodajna cena: 55,90 EUR

ZAŠTITA ZADNJEG BRANIKA (IMITACIJA HROMA)

**Kataloški broj:** J7274ADE50ST **Maloprodajna cena:** od 99,90 EUR

UKRASNA LAJSNA BOČNA

Kataloški broj: J7271ADE50ST Maloprodajna cena: 121,90 EUR

UKRASNA LAJSNA ZADNJA

Kataloški broj: J7491ADE50ST Maloprodajna cena: 88,90 EUR

LED UNUTRAŠNJA RASVETA

**Kataloški broj:** 66650ADE20W **Maloprodajna cena:** 72,00 EUR