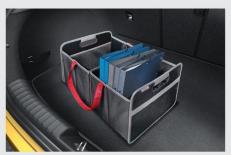

NOSAČ ZA SKIJE I BOARDOVE, XTANDER

Kataloški broj: 55700SBA10 Maloprodajna cena: 228,50 EUR

SKLOPIVA TORBA ZA PRTLJAŽNIK

**Kataloški broj:** 66123ADE00 **Maloprodajna cena:** 72,90 EUR

MREŽA PRTLJAŽNOG PROSTORA